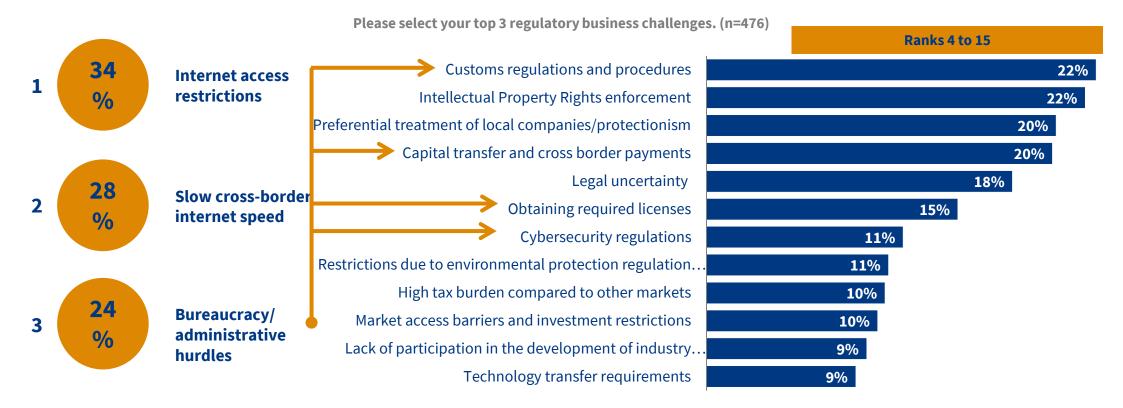

## GERMAN BUSINESS IN CHINA | LIFTING EU-CHINA RELATIONS TO A NEW LEVEL Regulatory Business Challenges: Access And Speed Of Internet Are Becoming Key Business Challenges