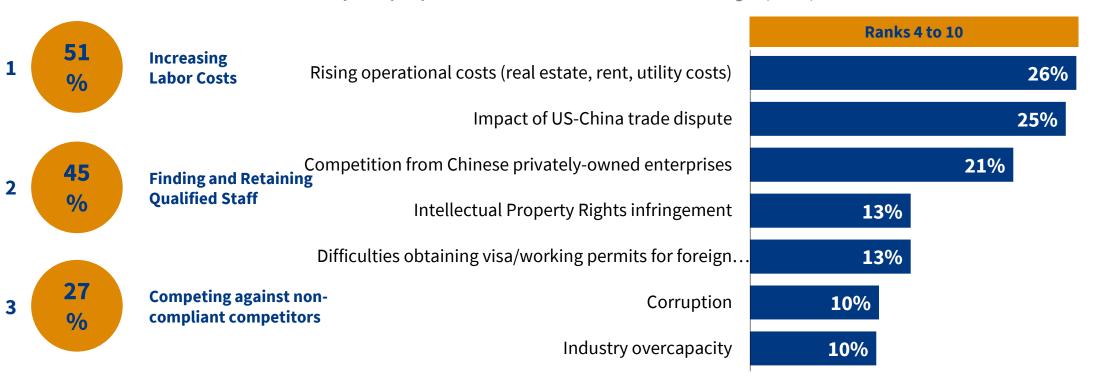

## GERMAN BUSINESS IN CHINA | OPERATIONAL BUSINESS CHALLENGES Operational Business Challenges

Please select your top 3 operational and macroeconomic business challenges. (n=476)