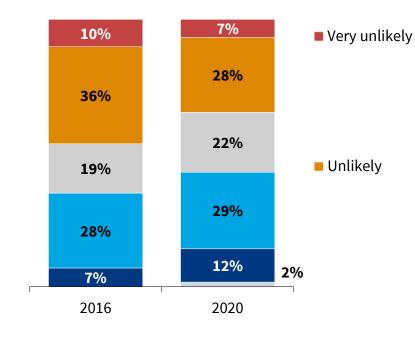

## GERMAN BUSINESS IN CHINA | COMMITMENT TO THE CHINESE MARKET Competition For Innovation Leadership, Companies Are Confident German Quality Still Matters

Do you think Chinese competitors can become innovation leaders in your industry within the next five years? (n=458)