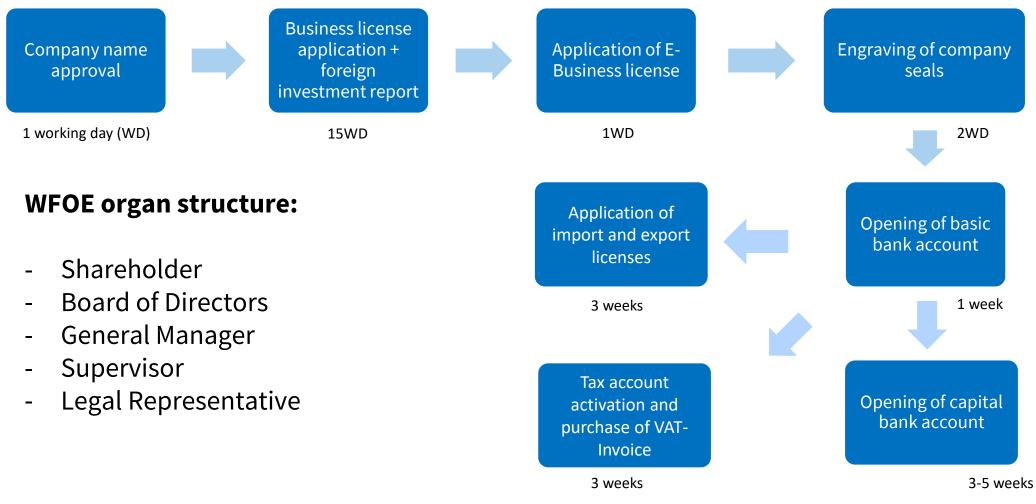

## **Starting a Company in China**

## Starting a Company in China

|     | Rep Office                                                                                                                                                                                                                                                                               | WFOE                                                                                                                                                                                                                                                                                                                                                                                                                                                                                                                                      | Office in Office                                                                                                                                                                                                                                                                                                                                                                                   |
|-----|------------------------------------------------------------------------------------------------------------------------------------------------------------------------------------------------------------------------------------------------------------------------------------------|-------------------------------------------------------------------------------------------------------------------------------------------------------------------------------------------------------------------------------------------------------------------------------------------------------------------------------------------------------------------------------------------------------------------------------------------------------------------------------------------------------------------------------------------|----------------------------------------------------------------------------------------------------------------------------------------------------------------------------------------------------------------------------------------------------------------------------------------------------------------------------------------------------------------------------------------------------|
| Pro | <ul> <li>Quick and easy setup</li> <li>No registered capital required</li> <li>Better to control than other business types</li> </ul>                                                                                                                                                    | <ul> <li>Legal status:</li> <li>conduct direct business activities</li> <li>create affiliated companies in other cities</li> <li>employ both foreigners and local Chinese directly without having any limitation on the number of foreign employees</li> <li>Liability of shareholders limited to their contributions to the registered capital</li> <li>Revenue and remittance:</li> <li>invoice directly</li> <li>collect sales revenue in RMB, profits can be remitted in form of dividends to the investors of the company</li> </ul> | <ul> <li>Risk minimization due to low capital commitment</li> <li>No time-consuming and cost-intensive establishment procedure</li> <li>No in-house personnel and financial accounting</li> <li>Use of the office infrastructure of AHK</li> <li>Hiring and supervision of employees by the AHK (defacto employed by client)</li> <li>Use of the existing intensive contacts of the AHK</li> </ul> |
| Con | <ul> <li>restrictions of all profit involving activities</li> <li>cannot sign contracts or bill customers</li> <li>may not have more than 4 foreign staff</li> <li>cannot restructure into a more comprehensive form</li> <li>Legal liability borne by the foreign enterprise</li> </ul> | <ul> <li>the establishing process is comparatively long and complex</li> <li>capital requirements</li> </ul>                                                                                                                                                                                                                                                                                                                                                                                                                              | <ul> <li>restrictions of all profit<br/>involving activities</li> <li>cannot sign contracts or bill<br/>customers</li> </ul>                                                                                                                                                                                                                                                                       |