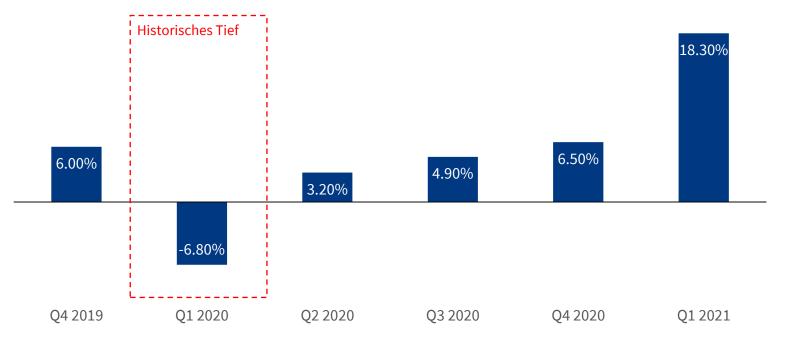

## **China's Recent Economic Development**

Wirtschaftswachstum (BIP) im Vorjahresvergleich

Quelle: National Bureau of Statistics (http://www.stats.gov.cn/english/)