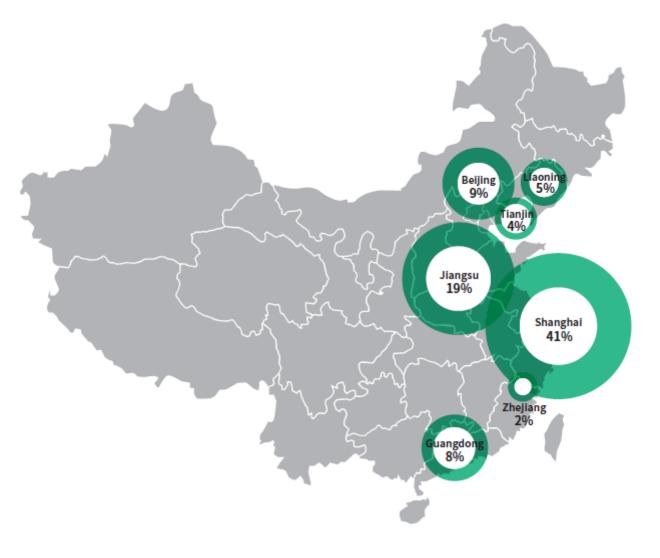

## **Main Locations of German Companies in China**

Ca. 5,200 German Companies

1.1 Mio. Jobs