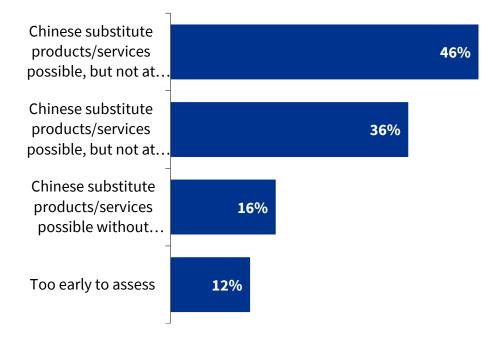

How do you assess the feasibility, to substitute your company's products/services with Chinese components in the next 12 months? (n=416)